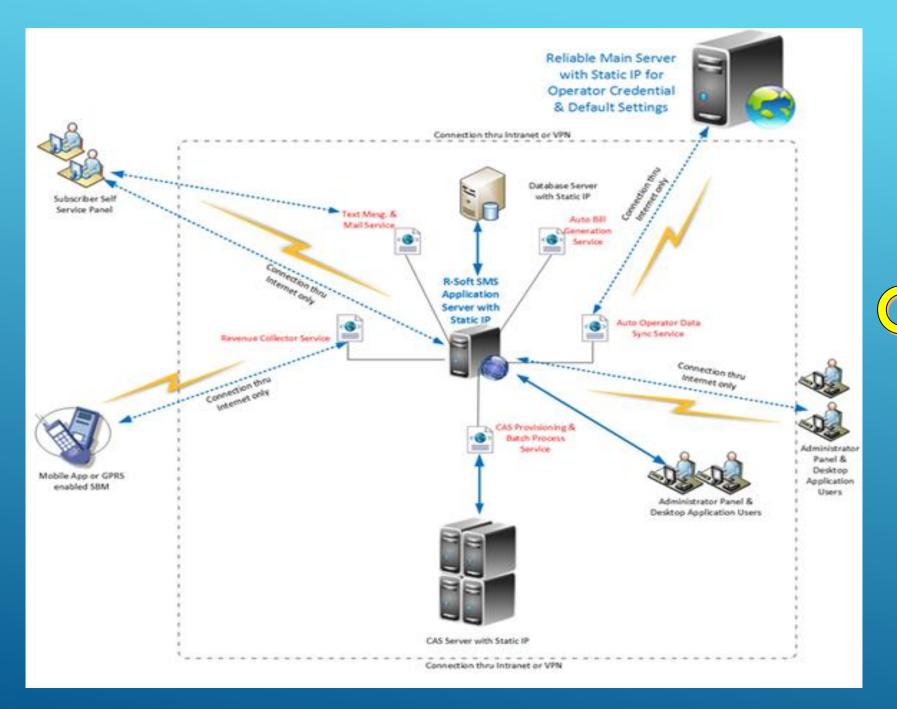

Yes            |       |
| Wi-Fi Transmission<br>Standard | WiFi 802.11 ax |       |
| Encryption Type                | WPA            |       |
| Products Status                | New            |       |
| Type                           | Wireless       |       |
| Application                    | Outdoor        |       |
| LAN Ports                      | 1              |       |
| Place of Origin                | Taiwan /       |       |
| Brand                          | Nano Media     |       |
|                                |                |       |

### USING NEXT GENERATION CHIPS



4G/5G CPE RECEPTION AND
FEEDER UNITS





# 100% PORTABLE

WITH WIFI CONNECTIVITY











WORLDS BEST
ENCODERS
AND
TRANCODERS





# WORLDS BEST

DRM

AND

CDN





STH
GENERATION

CMS

CVETEAN





# SMS SYSTEM





### THE CONTENT





Google Certified SET TOP BOXES LAUNCHER ADVT. PLATFORM CONTENT APPLICATIONS

# ALL SOUND TRACK CERTIFICATION





CERTIFIED

**Dolby** Atmos

SET TOP BOXES

LAUNCHER

ADVT. PLATFORM

CONTENT

APPLICATIONS





# RANGE OF OTT APPLICATIONS





### OFFICIAL CHANNEL PARTNER FOR NETFLIX

# PARTNERS IN PROGRESS NANO MEDIA





Ethio telecom

























# ADDING UP SHORTLY \*Process started



















365 Days



















#### THE SPECIAL PACKS













#### THE SPECIAL PACKS







#### CHANNELS







#### CHANNELS

HOLLYWOOD BOLLYWOOD ARABIC AFRICAN ASIAN EUROPIAN Featured 

Channel









### LIVE TV

CHANNELS

#### Entertainment



















#### Learn and discover











WIDE RANGE
CHANNELS
SELECTION