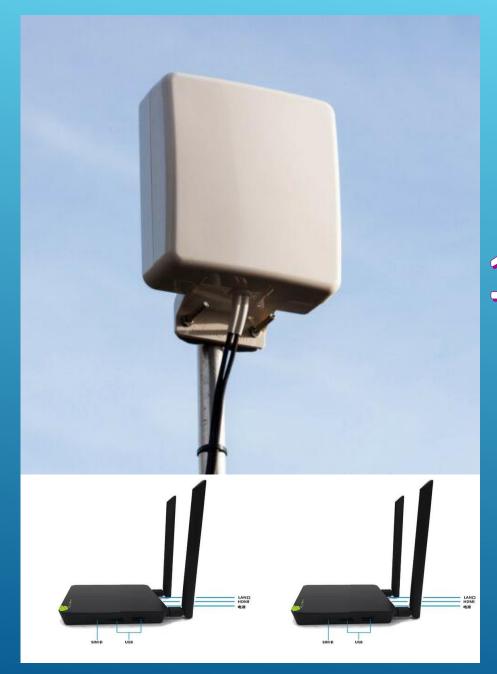

# **GO WIRE LESS** 100% WIRE LESS 4G/5G THROGH A NANO CPE BOX CONNECTING DIRECTLY TO OUR LTE

Cost-effective 5G terminal

### USING NEXT GENERATION CHIPS

4G/5G CPE RECEPTION AND
FEEDER UNITS