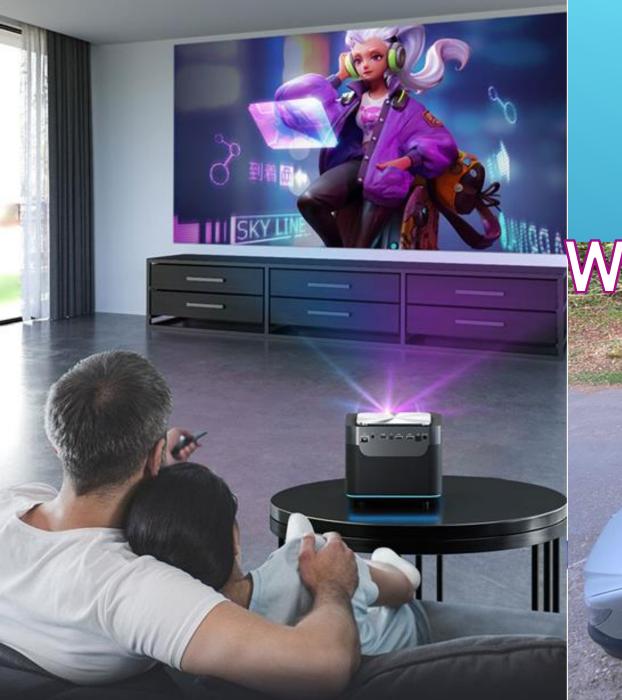

|
| Wi-Fi Supported<br>Frequency   | 2.4G & 5G      |       |
| Supports WDS                   | Yes            |       |
| Supports WPS                   | Yes            |       |
| Wi-Fi Transmission<br>Standard | WiFi 802.11 ax |       |
| Encryption Type                | WPA            |       |
| Products Status                | New            |       |
| Type                           | Wireless       |       |
| Application                    | Outdoor        |       |
| LAN Ports                      | 1              |       |
| Place of Origin                | Taiwan /       |       |
| Brand                          | Nano Media     |       |
|                                |                |       |

### USING NEXT GENERATION CHIPS



4G/5G CPE RECEPTION AND
FEEDER UNITS





# 100% PORTABLE

WITH WIFI CONNECTIVITY











WORLDS BEST
ENCODERS
AND
TRANCODERS





# WORLDS BEST

DRM

AND

CDN





STH
GENERATION

CMS

CVETEAN





# SMS SYSTEM





### THE CONTENT





Google Certified SET TOP BOXES LAUNCHER ADVT. PLATFORM CONTENT APPLICATIONS

# ALL SOUND TRACK CERTIFICATION





CERTIFIED

**Dolby** Atmos

SET TOP BOXES

LAUNCHER

ADVT. PLATFORM

CONTENT

APPLICATIONS





# RANGE OF OTT APPLICATIONS





### OFFICIAL CHANNEL PARTNER FOR NETFLIX

# PARTNERS IN PROGRESS NANO MEDIA





Ethio telecom

























# ADDING UP SHORTLY \*Process started



















365 Days



















#### THE SPECIAL PACKS













#### THE SPECIAL PACKS







#### CHANNELS







#### CHANNELS

HOLLYWOOD BOLLYWOOD ARABIC AFRICAN ASIAN EUROPI