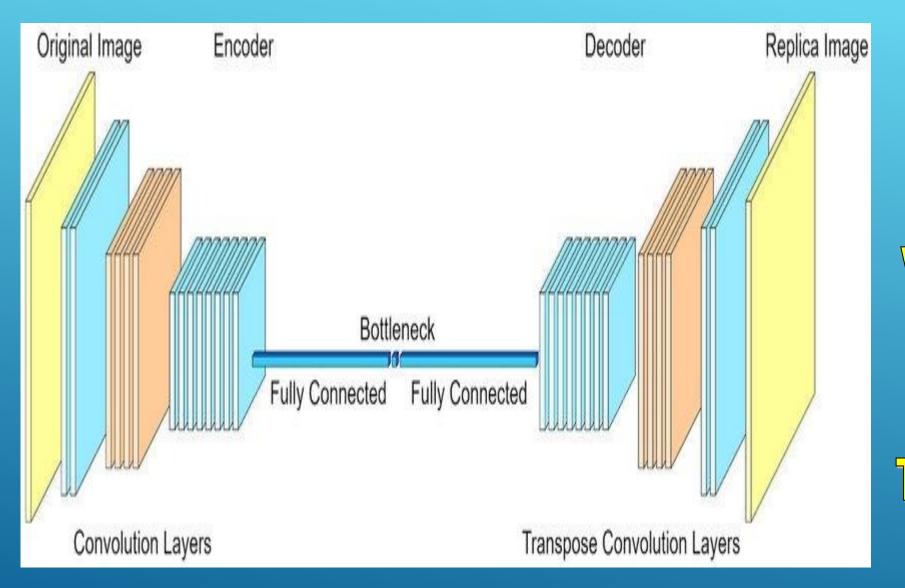

|       |
| Supports WDS                   | Yes            |       |
| Supports WPS                   | Yes            |       |
| Wi-Fi Transmission<br>Standard | WiFi 802.11 ax |       |
| Encryption Type                | WPA            |       |
| Products Status                | New            |       |
| Type                           | Wireless       |       |
| Application                    | Outdoor        |       |
| LAN Ports                      | 1              |       |
| Place of Origin                | Taiwan /       |       |
| Brand                          | Nano Media     |       |
|                                |                |       |

### USING NEXT GENERATION CHIPS



4G/5G CPE RECEPTION AND
FEEDER UNITS





# 100% PORTABLE

WITH WIFI CONNECTIVITY











WORLDS BEST
ENCODERS
AND
TRANCODERS





# WORLDS BEST

DRM

AND

CDN





STH
GENERATION

CMS

CVETEAN





# SMS SYSTEM





### THE CONTENT





Google Certified SET TOP BOXES LAUNCHER ADVT. PLATFORM CONTENT APPLICATIONS

# ALL SOUND TRACK CERTIFICATION





CERTIFIED

**Dolby** Atmos

SET TOP BOXES

LAUNCHER

ADVT. PLATFORM

CONTENT

APPLICATIONS





# RANGE OF OTT APPLICATIONS





### OFFICIAL CHANNEL PARTNER FOR NETFLIX

# PARTNERS IN PROGRESS NANO MEDIA





Ethio telecom

























# ADDING UP SHORTLY \*Process started



















365 Days



















#### THE SPECIAL PACKS













#### THE SPECIAL PACKS







#### CHANNELS







#### CHANNELS

HOLLYWOOD BOLLYWOOD ARABIC AFRICAN ASIAN EUROPIAN Featured 

Channel









### LIVE TV

CHANNEL