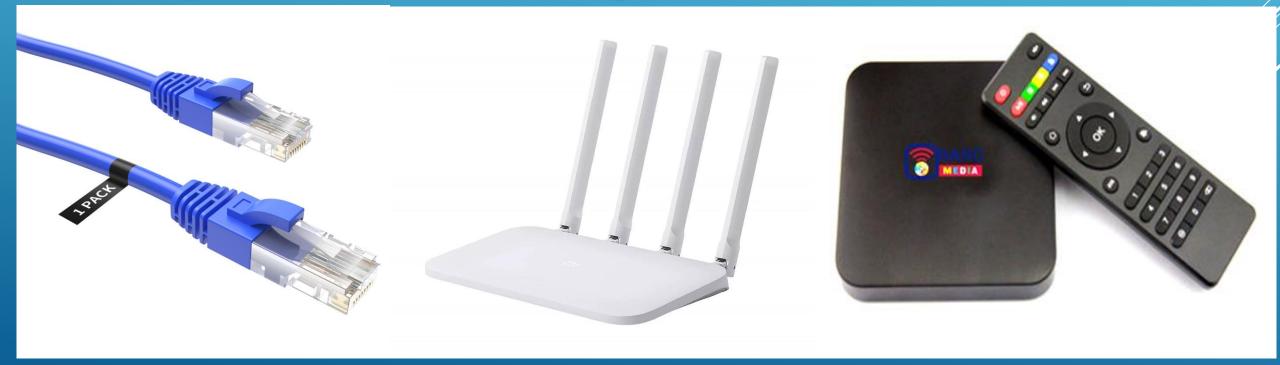

# 1.EXISTING CUSTOMERS ALREADY CONNECTED THROUGH FIBER OFFIC CABLES

### Flexi options

CONNECTING TO EXISTING WIFI
CONNECTION IN THE CUSTOMER PLACE
OR DIRECT GPON BOX REPLACING
NETWORK PROVIDERS EXISTING BOX OR
LAN CABLE FROM THE EXISTING BOX

2.0GHz.

4 cores,4 threads

Cinebench R23 and Geekbench 5

### Using the existing available set up

FOR NEW connection in the customer place through FIBER OPTIC **OR Direct NANO ALL IN** ONE GPON BOX REPLACING NETWORK PROVIDERS EXISTING **GPON BOX** 