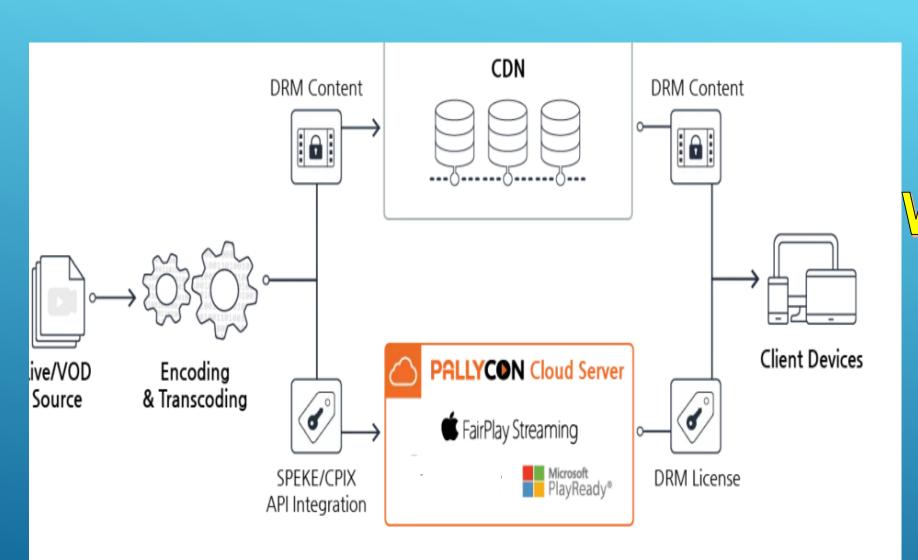

| Yes            |       |
| Supports WPS                   | Yes            |       |
| Wi-Fi Transmission<br>Standard | WiFi 802.11 ax |       |
| Encryption Type                | WPA            |       |
| Products Status                | New            |       |
| Type                           | Wireless       |       |
| Application                    | Outdoor        |       |
| LAN Ports                      | 1              |       |
| Place of Origin                | Taiwan /       |       |
| Brand                          | Nano Media     |       |
|                                |                |       |

### USING NEXT GENERATION CHIPS



4G/5G CPE RECEPTION AND
FEEDER UNITS





# 100% PORTABLE

WITH WIFI CONNECTIVITY











WORLDS BEST
ENCODERS
AND
TRANCODERS





# WORLDS BEST

DRM

AND

CDN





STH
GENERATION

CMS

CVETEAN





# SMS SYSTEM





### THE CONTENT





Google Certified SET TOP BOXES LAUNCHER ADVT. PLATFORM CONTENT APPLICATIONS

# ALL SOUND TRACK CERTIFICATION





CERTIFIED

**Dolby** Atmos

SET TOP BOXES

LAUNCHER

ADVT. PLATFORM

CONTENT

APPLICATIONS





# RANGE OF OTT APPLICATIONS





### OFFICIAL CHANNEL PARTNER FOR NETFLIX

# PARTNERS IN PROGRESS NANO MEDIA





Ethio telecom

























# ADDING UP SHORTLY \*Process started



















365 Days



















#### THE SPECIAL PACKS













#### THE SPECIAL PACKS







#### CHANNELS







#### CHANNELS

HOLLYWOOD BOLLYWOOD ARABIC AFRICAN ASIAN EUROPIAN Featured 

Channel









### LIVE TV

CHANNELS

#### Entertainment